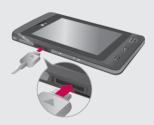

## 5 Charging your phone

Lift and twist the charger socket cover of the on the side of your KP500. Insert the charger and plug it into a mains electricity socket. Your KP500 needs to be charged until "Battery full" appears on screen.