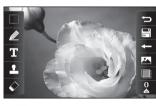

#### **Editing your photos**

There are loads of great things you can do to your photos to change them, add to them or liven them up a little.

- Open the photo you'd like to edit and touch to bring up the options.
- 2 Touch the icons to adapt your photo:
  - Crop your photo. Choose a square or circular crop area and move your finger across the screen to select the area.

Draw something on your photo freehand. Select the thickness of the line from the four options and the colour you would like to use

**T** Put writing on the picture. See **Adding text to a photo** on page 69.

Decorate your photo with stamps. Choose from the different stamps available and touch your photo wherever you'd like them to be.

Erase whatever you draw.

Save the changes you have made to the photos. Select to save the changes over the **Original file**, or as a **New file**. If you select **New file** enter a file name.

Undo the last **Effect** or edit you made to the photo.

See Adding an effect to a photo on page 70.

Touch to return to the gallery.