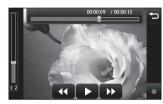

#### Watching your saved videos

- 1 In the viewfinder touch .
- 2 Your gallery will appear on screen.
- **3** Touch the video you want to view once to bring it to the front of the gallery.
- **4** Touch the video a second time to open it fully.

# Viewing your photos and videos

- 1 Touch on your camera preview screen.
- 2 Your gallery will appear on screen.
- **3** Touch the video or photo twice to open it fully.
- 4 To play the video touch . To pause playback touch .

# Adjusting the volume when viewing a video

To adjust the volume of the audio on a video whilst it is playing, slide the marker up and down the volume bar on the left side of the screen. 01

02

04

05

06 07