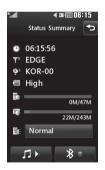

#### The status bar

The status bar uses various icons to indicate things like signal strength, new messages and battery life, as well as telling you whether your Bluetooth or GPRS is active.

Below is a table which explains the meaning of the icons you're most likely to see in the status bar.

| lcon         | Description                                        |
|--------------|----------------------------------------------------|
|              | Multitasking                                       |
|              | Network signal strength (number of bars will vary) |
| 7            | No network signal                                  |
|              | Remaining battery life                             |
|              | Battery empty                                      |
| $\boxtimes$  | New text message                                   |
| 00           | New voice message                                  |
| $\boxtimes$  | Message inbox is full                              |
| $\mathbb{H}$ | Message sending failed                             |

| lcon             | Description                          |
|------------------|--------------------------------------|
|                  | Multimedia message<br>sending failed |
| ©                | An alarm is set                      |
| J                | Customised Profile in use            |
| $\triangleleft$  | Normal profile in use                |
| €;               | Outdoor profile in use               |
| A                | Silent profile in use                |
| A                | Headset profile in use               |
| 4                | Calls are diverted                   |
| am1              | EDGE in use                          |
| R                | Roaming                              |
| B                | Flight mode is on                    |
| 8                | Bluetooth is active                  |
| $\triangleright$ | BGM play                             |
|                  | BGM pause                            |
|                  | Memory card is enable to use         |

Touch the status bar to open the Status Summary. It shows the current Time, Network, SVC ID, Battery, Handset memory, External Memory, Profile, MP3 and Bluetooth status. Here you can set Profile type, play/pause MP3 and activate/deactivate Bluetooth.