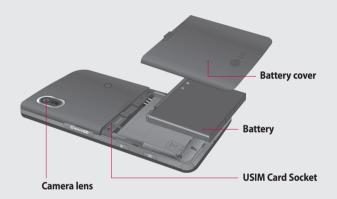

# Installing the USIM and battery

## 1 Remove the battery cover

Slide the battery cover towards the bottom of the phone and away from it.

## 2 Remove the battery

Using the cut-out at the bottom lift it from the battery compartment.

**WARNING:** Do not use your fingernail when removing the battery.

MARNING: Do not remove the battery when the phone is switched on, as this may damage the phone.

#### 3 Install the USIM card

Slide the USIM card into the USIM card holder making sure that the gold contact area on the card is facing downwards. To remove the USIM card, pull it gently in the opposite direction.

## 4 Install the battery

Insert the top of the battery first into the top edge of the battery compartment. Ensure that the battery contacts align with the terminals on the phone. Press down the bottom of the battery until it clicks into place.