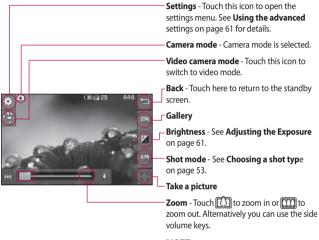

#### Getting to know the viewfinder

**TIP!** You can bring up the options by tapping the screen. They auto turn off after a few seconds.

**NOTE:** Image size should be 640\*480/400\*240/320\*240 to use zoom.

- 1 Touch to open the available shot types.
- 2 Choose from two options:

**Normal shot** -This is the default shot type, the photo will be taken in the normal way, as outlined in taking a quick photo.

**Burst shot** - This enables you to take 3/6/9 shots automatically in very quick succession.

#### Adjusting the exposure

Exposure defines the difference between light and dark (contrast) in an image. A low contrast image will appear foggy, whereas a high contrast image will appear much sharper.

- 1 Touch 🔼 .
- 2 Slide the contrast indicator along the bar - left for a lower exposure, hazier image or right for a higher exposure, sharper image.

#### Using the advanced settings

From the viewfinder touch ( to open all the advanced settings options.

#### **Preview settings**

**Size** - Change the size of the photo to save on memory space or take a picture preset to the correct size for contact. See **Changing the image size** on page 56.

**Colour Effect** - Choose a colour tone to apply to the photo you're taking. See Choosing a colour effect on page 56.

**Night mode** - Useful to use at dark place.

Self-timer - The self-timer allows you to set a delay after the capture button is pressed before the camera takes the picture. Choose from 3 seconds, 5 seconds or 10 seconds. Great for that group photo you want to be part of.

**Quality** - Choose between **Super fine**, **Fine** and **Normal**. The finer the quality the sharper a photo will be, but the file size will increase. This means you'll be able to store fewer photos in your memory.

View mode - Choose from Full screen or Full image. In Full screen some clipping of the image may occur.

#### Other settings

**Memory** - Choose whether to save your photos to the Handset memory or to the External memory.

**Shutter sound** - Select one of the three shutter sounds.

**Grid screen** - Choose from Off, Simple cross or Trisection

**Reset settings** - Reset all the camera settings.

TIP! When you exit the camera all your settings will return to default, except image size and image quality. Any non-default settings you require will need to be reset, for example colour tone. Check them before you shoot your next photo.