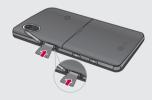

## Installing a memory card

You can expand the memory space on your phone by using a MicroSD memory card. The KP500 will support up to a 8GB memory card.

**NOTE:** A memory card is an optional accessory.

- Open the memory card slot cover on the right hand edge of the phone.
- 2 Slide the memory card into the slot until it clicks into place.

3 Close the cover.