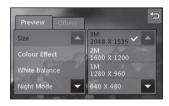

#### Changing the image size

The more pixels, the larger the file size, which in turn means they take up more of your memory. If you want to fit more pictures on to your phone you can alter the pixel number to make the file size smaller.

- 1 From the viewfinder touch ( in the top left corner.
- 2 Select Size from the Preview menu.

Select a pixel value from the five numerical options (3M: 2048x1536, 2M: 1600x1200, 1M: 1280x960, 640x480, 400x240(W), 320x240) or choose the preset:

Contacts - This sets the camera to take a photo the perfect size to be added to a phone contact.

#### Choosing a colour effect

- 1 From the viewfinder touch \( \bigcirc\) in the top left corner.
- 2 Select Colour Effect from the Preview menu.
- 3 There are five colour tone options: Off, Black & White, Negative or Sepia.