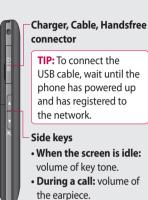

## 5 Charging your phone

Lift and twist the charger socket cover of the on the side of your KP500. Insert the charger and plug it into a mains electricity socket. Your KP500 needs to be charged until "Battery full" appears on screen.