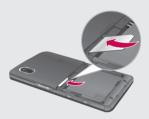

## 1 Remove the battery cover

Slide the battery cover towards the bottom of the phone and away from it.

## 2 Remove the battery

Using the cut-out at the bottom lift it from the battery compartment.

**WARNING:** Do not use your fingernail when removing the battery.

MARNING: Do not remove the battery when the phone is switched on, as this may damage the phone.