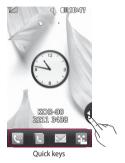

## Speed dial idle

Speed dial list

The guick keys provide easy, one-touch access to your most used functions.

01

**t**...

Touch to bring up the touch dialling pad to make a call. Input the number as you would using a normal key pad and touch **Calls** or press the hard key.