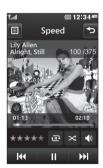

## Speed dial idle

Speed dial list

The guick keys provide easy, one-touch access to your most used functions.

01

**t**...

Touch to bring up the touch dialling pad to make a call. Input the number as you would using a normal key pad and touch **Calls** or press the hard key.

6

Touch to open your address book. To search for the number you want to call, enter the name of the contact at the top of the screen using the touchpad. You can also create new contacts and edit existing ones. See page 30 for details. 02

03

05

06

07

08

Touch to access the Messaging options menu. From here you can create a new SMS or MMS, or view your message folder. See page 35 for details.

Touch to open the full Top menu which is divided into four vertical sub-menus. Touch each sub-menu's tab to view further options.

## Speed dialling

You can assign a frequently-called contact to a speed dial number.

- 1 From the standby screen touch and select and tap.
- 2 Your Voicemail is already set to speed dial 1. You cannot change this. Touch any other number to assign it a speed dial contact.
- 3 Your address book will open. Select the contact you'd like to assign to that number by touching their phone number once. To find a contact tap the search field box and enter the first letter of the name of the contact required.