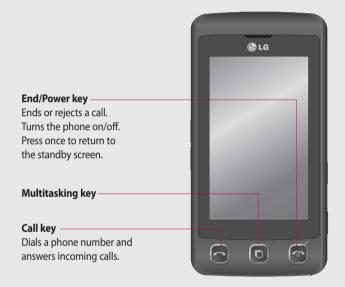

# Getting to know your phone

volume.

When playing a BGM track
 Short press: controls the

Micro SD memory card socket 05

Lock/Unlock key 06

Capture button 08