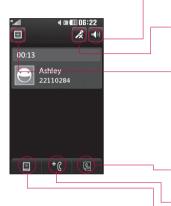

## Viewing your call logs

TIP! To scroll through a list of options, touch the last item visible and slide your finger up the screen. The list will move up so more items are visible.

Touch 😘 and select 📞 and tap

Choose to view:

**All** - View a complete list of all your dialled, received and missed calls.

**Dialled** • View a list of all the numbers you have called.

**Received** S - View a list of all the numbers that have called you.

**Missed** • View a list of all the calls you have missed.

TIP! From any call log touch and Delete all to delete all the recorded items.

**TIP!** Touch any single call log entry to view the date, time and duration of the call.