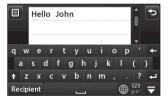

#### Messaging

Your KP500 combines SMS, MMS and email into one intuitive and easy to use menu.

There are two ways to enter the messaging centre:

- 1 Touch from the standby screen.
- 2 Touch 35 from the standby screen, then select and choose

#### Sending a message

- 1 Touch to open a blank message.
- 2 From here you can send an SMS or MMS. To send an email, touch from the standby screen, then select and . See page 40 for details.
- **3** Touch **Insert**, to add an image, video, sound or template.

5 Touch To(1) at the top of the screen to enter the recipient's number, or touch the search icon to open your address book. You can add multiple contacts. Touch Send when ready.

02 03 04

01

WARNING: You will be charged per 1 page text message for each person that you send the message to.