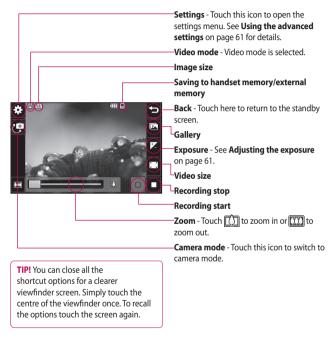

#### Video camera

#### Shooting a quick video

- 1 Press the camera key on the right side of the phone.
- 2 On the Camera preview mode touch the Video camera icon in in the view finder to switch to video mode. The video camera's viewfinder will appear on screen.
- 3 Holding the phone horizontally, point the lens towards the subject of the video.
- 4 Press the capture button once to start recording. Or press the red dot at the bottom right of the screen.

- 5 Rec will appear at the top of the viewfinder and a timer at the bottom showing the length of your video.
- **6** To pause the video touch □□ and resume by selecting □.
- **7** Touch ☐ on screen or press the capture button a second time to stop recording.

A still image representing your captured video will appear on screen. The name of the video runs along the bottom of the screen together with five icons down the right side.

Touch to play the video.
Touch to send the video as a
Message or Email or by Bluetooth.
See page 35 for Sending messages,
or page 116 for Sending and
receiving your files using
Bluetooth.

Touch to edit the video.

Touch to view a gallery of saved videos and images.

Touch to delete the video you have just captured and confirm by touching **Yes**. The viewfinder will reappear.

Touch to shoot another video straight away. Your current video will be saved

#### Getting to know the viewfinder

#### Adjusting the Exposure

Exposure defines the difference between light and dark (contrast) in an video. A low contrast image will appear foggy, whereas a high contrast video will appear much sharper.

- 1 Touch 🔼 .
- 2 Slide the exposure indicator along the bar, left for a lower exposure, hazier video, or right for a higher contrast, sharper video.

#### Using the advanced settings

From the viewfinder touch **Settings** to open all the advanced settings options.

04 05 06

07

08

#### **Preview settings**

**Video size** - Change the size of the video to save on memory space. See **Changing the video image size** on page 63.

**Colour Effect** - Choose a colour tone to apply to the video you're taking. See **Choosing a colour tone** on page 63.